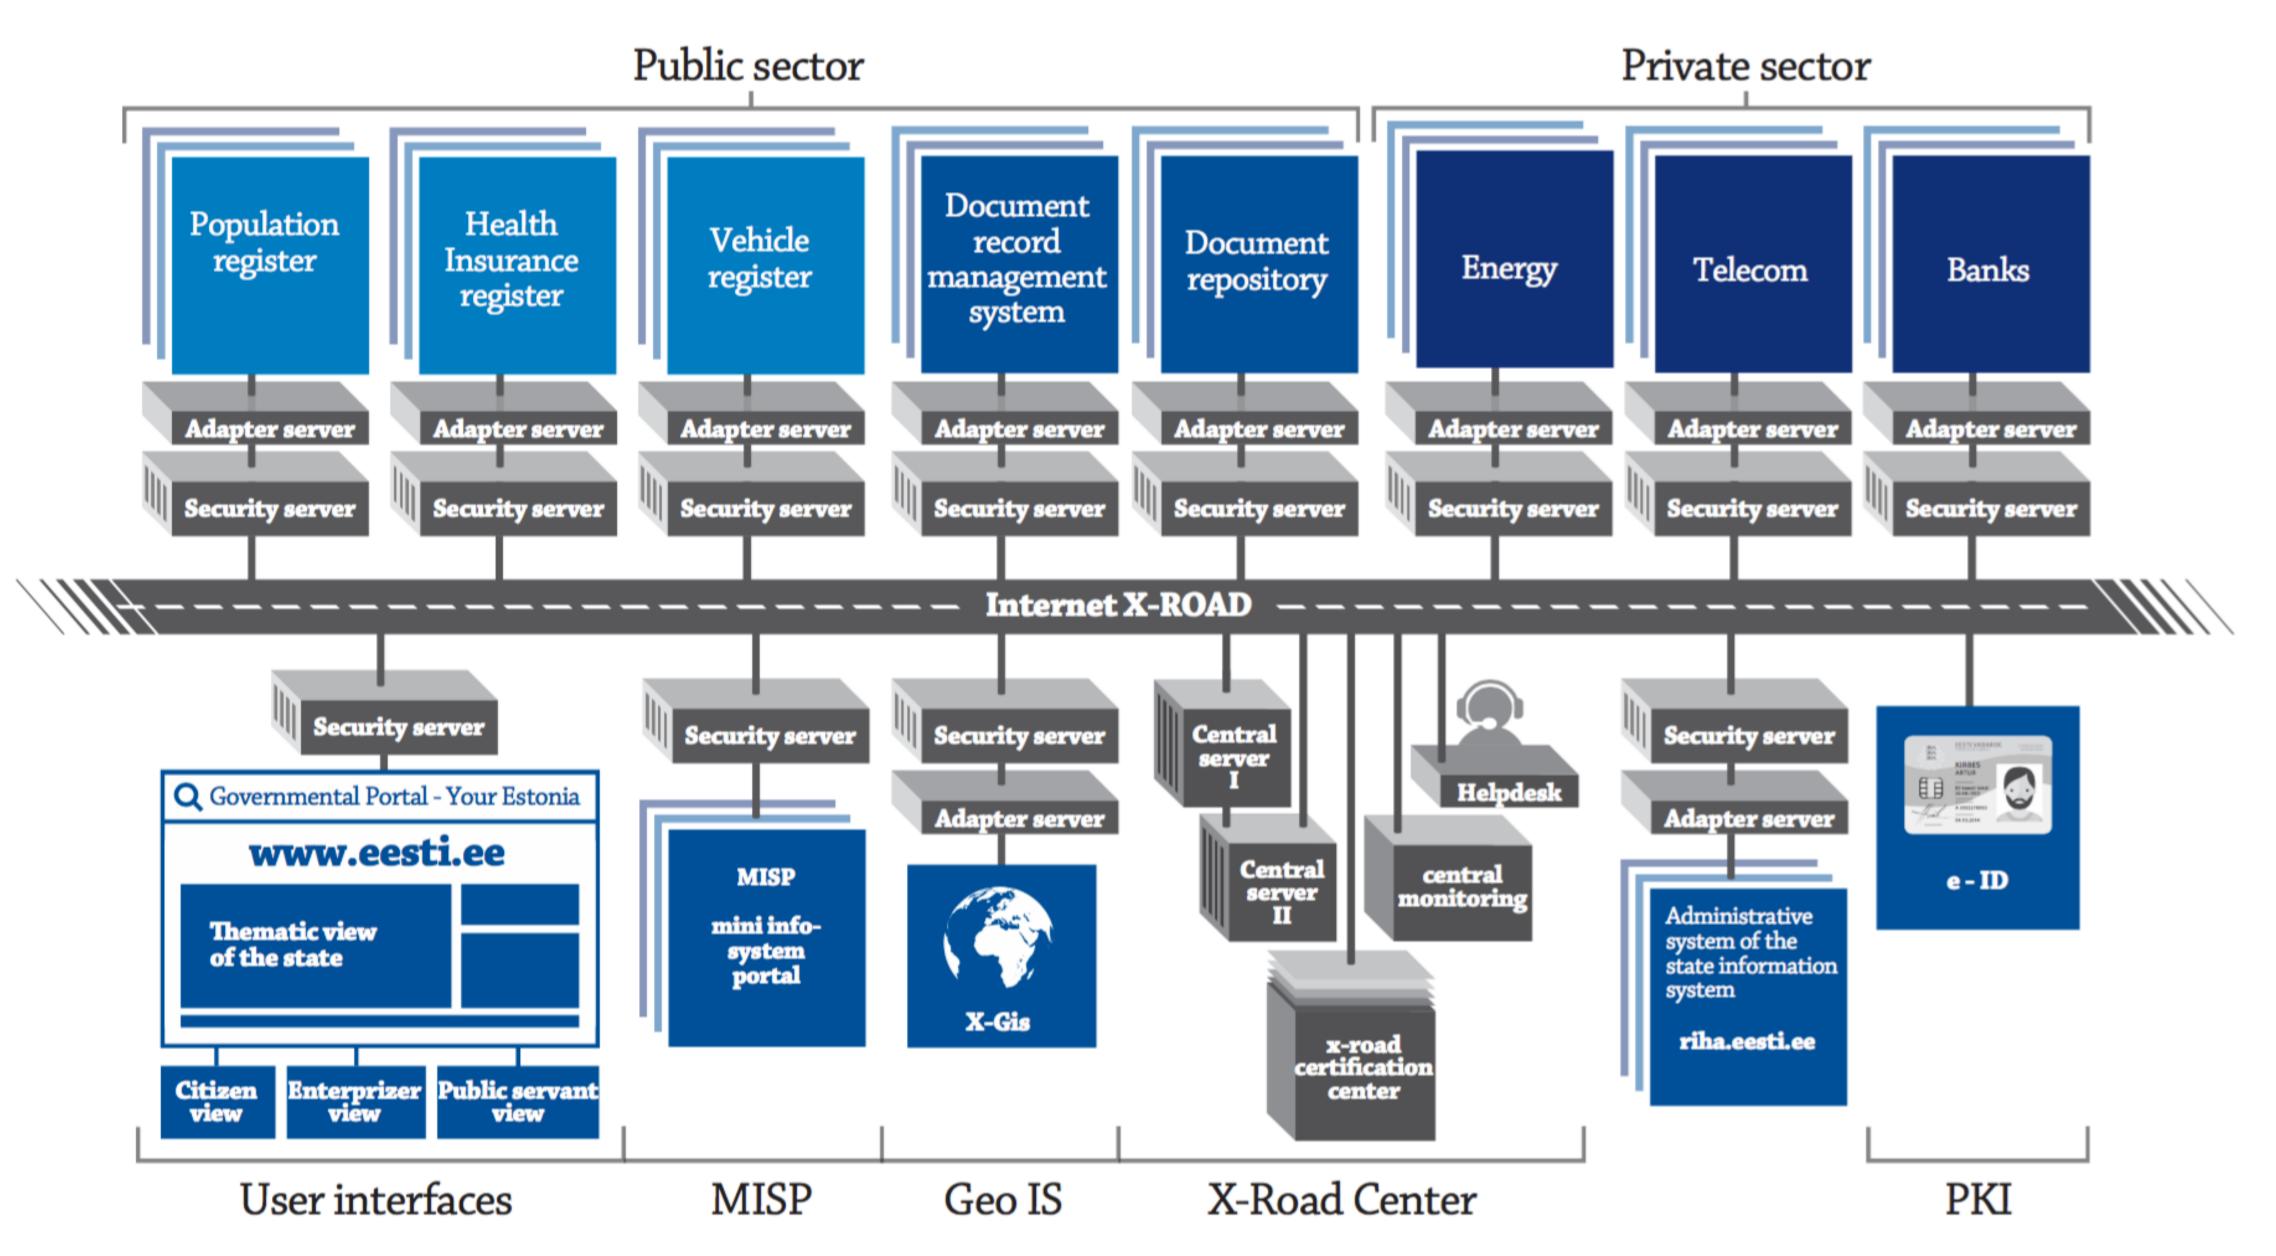

## **co-creation and public outreach** the rise of predictive public e-services

Kristjan Vassil Vice Rector for Research University of Tartu















Large **sensor** networks produce immense amount of data in real-time requiring self-learning analytical techniques for evidence based decision making

- affecting all domains of mankind



## we sense the world better than ever















## e-government accelerates innovation



## Wage and Tax Statement

Form

# real-time economy **economy**

15 State

17

Copy B To Be Fil-Employee's F



#### VAT tax

#### Income and labor tax

### Auxiliary data

#### VAT tax

#### Income and labor tax

#### Auxiliary data

#### Real-time economic monitoring

Forecasting

Event discovery

Policy impact





**Entire economy** 



IT and telco





# real-time forecasting







| Prognoosimise_kuu | Kuu        |     |
|-------------------|------------|-----|
| 2016 juuli        | 2017 jaan  | 83  |
| 2016 aug          | 2017 veebr | 91  |
| 2016 sept         | 2017 märts | 98  |
| 2016 okt          | 2017 apr   | 96  |
| 2016 nov          | 2017 mai   | 100 |
| 2016 dets         | 2017 juuni | 97  |
|                   |