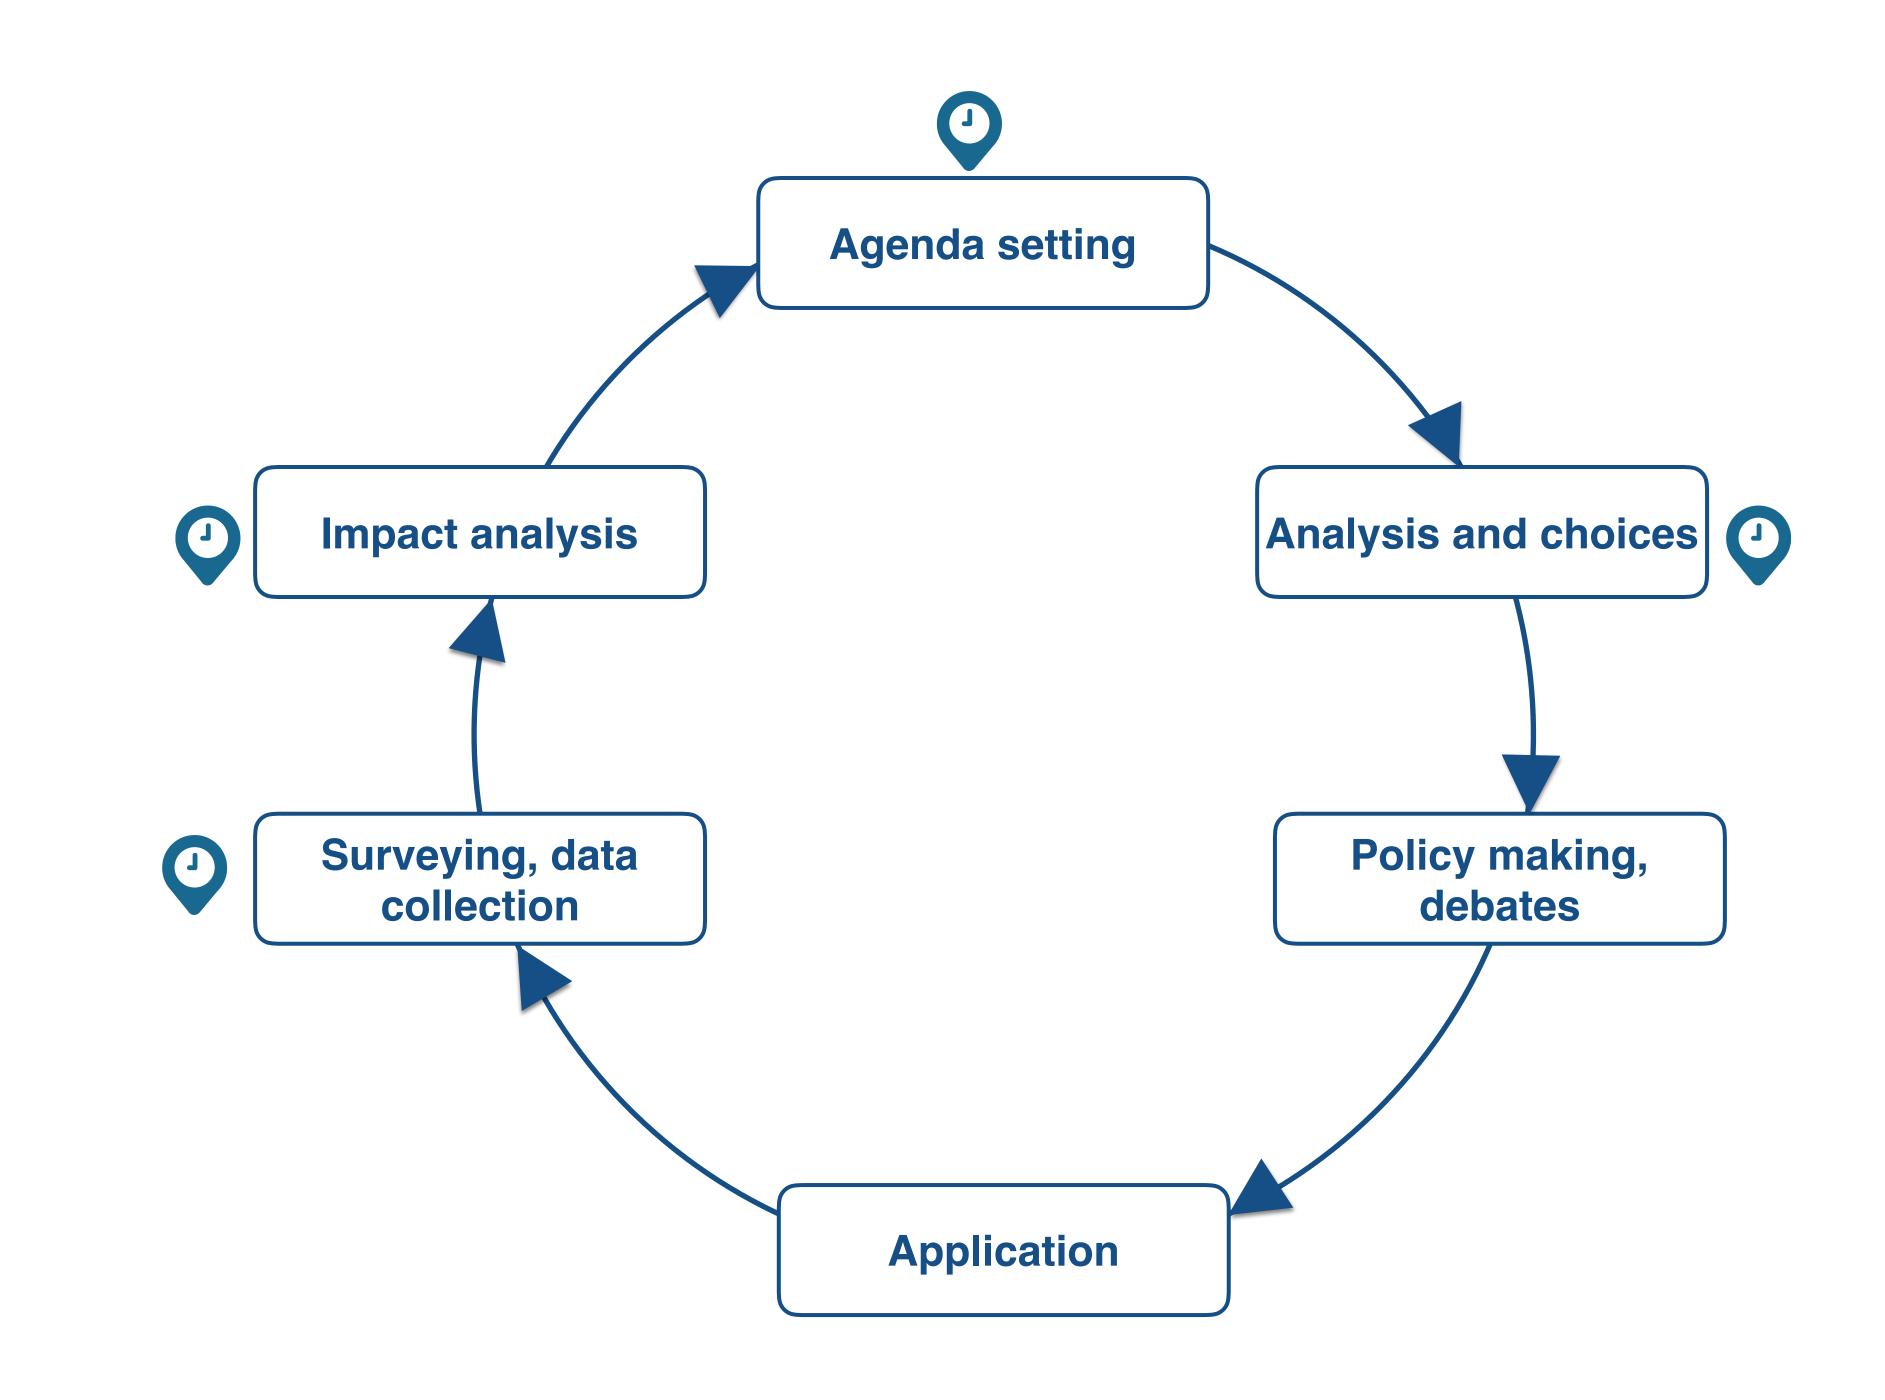

## e-government accelerates innovation

# algorithmic **policy making** predictive **e-services**

## this is **CO-Creation**

companies tax and customs board ministry of economic affairs ministry of finance central bank university of tartu

acceleration in policy making