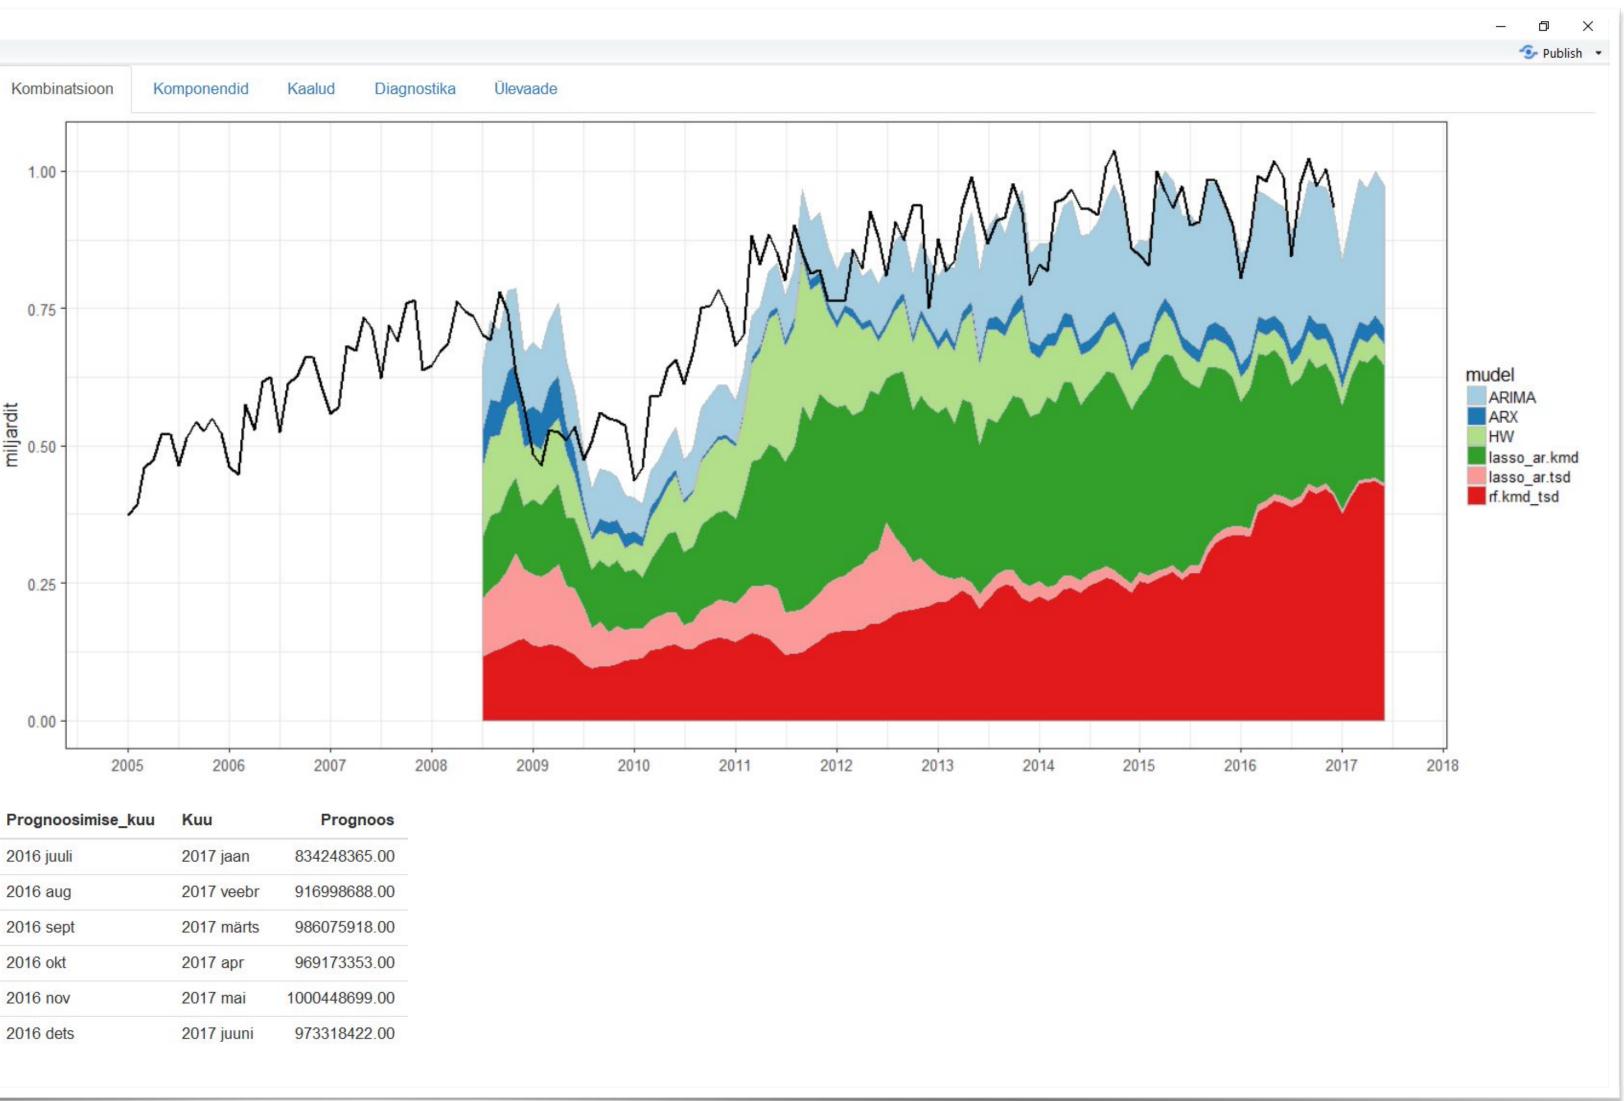

# real-time forecasting

| Prognoosimise_kuu | Kuu        |     |
|-------------------|------------|-----|
| 2016 juuli        | 2017 jaan  | 83  |
| 2016 aug          | 2017 veebr | 91  |
| 2016 sept         | 2017 märts | 98  |
| 2016 okt          | 2017 apr   | 96  |
| 2016 nov          | 2017 mai   | 100 |
| 2016 dets         | 2017 juuni | 97  |
|                   |            |     |

## **Diversify deliverables that count for** research and outreach

| Prognoosimise_kuu | Kuu        |     |
|-------------------|------------|-----|
| 2016 juuli        | 2017 jaan  | 83  |
| 2016 aug          | 2017 veebr | 91  |
| 2016 sept         | 2017 märts | 98  |
| 2016 okt          | 2017 apr   | 96  |
| 2016 nov          | 2017 mai   | 100 |
| 2016 dets         | 2017 juuni | 97  |
|                   |            |     |