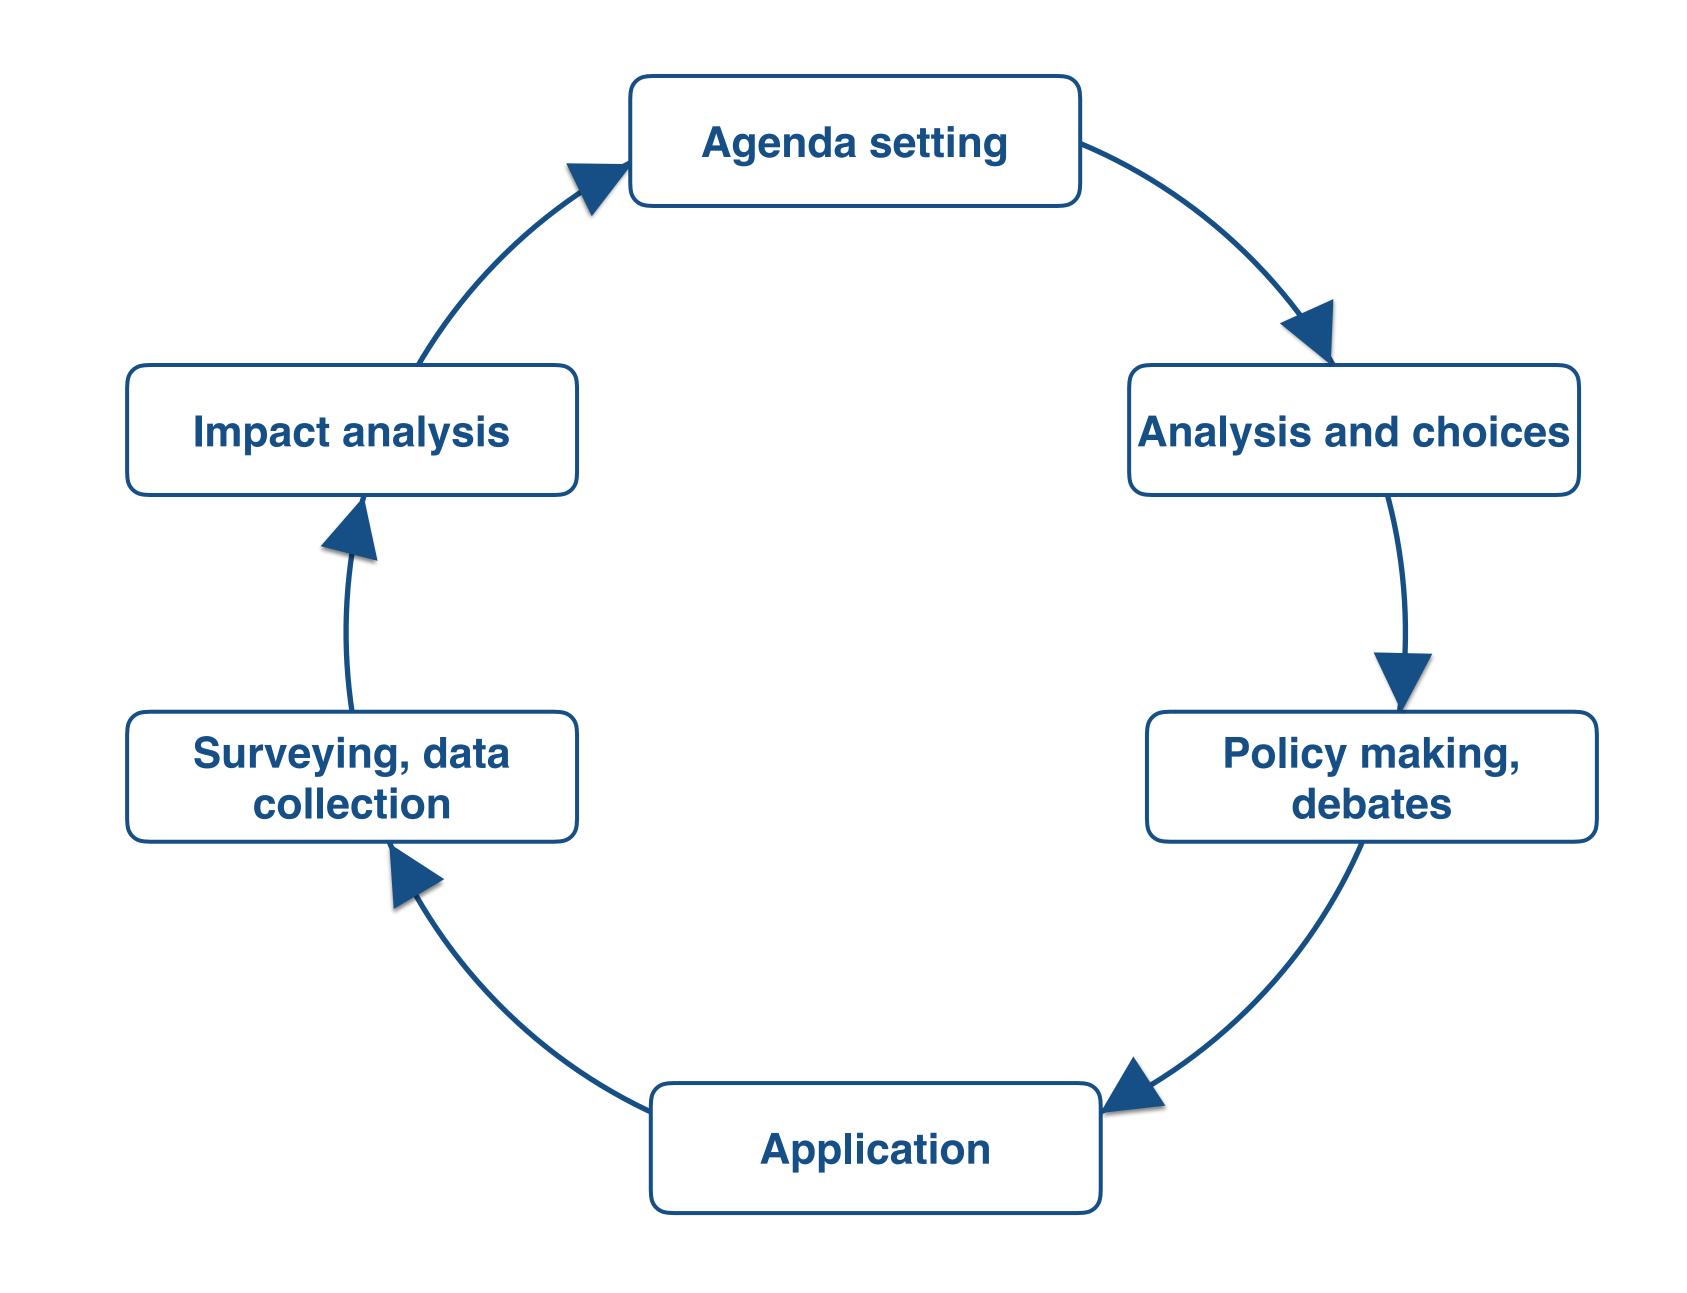

## e-government accelerates innovation

# algorithmic **policy making** predictive **e-services**