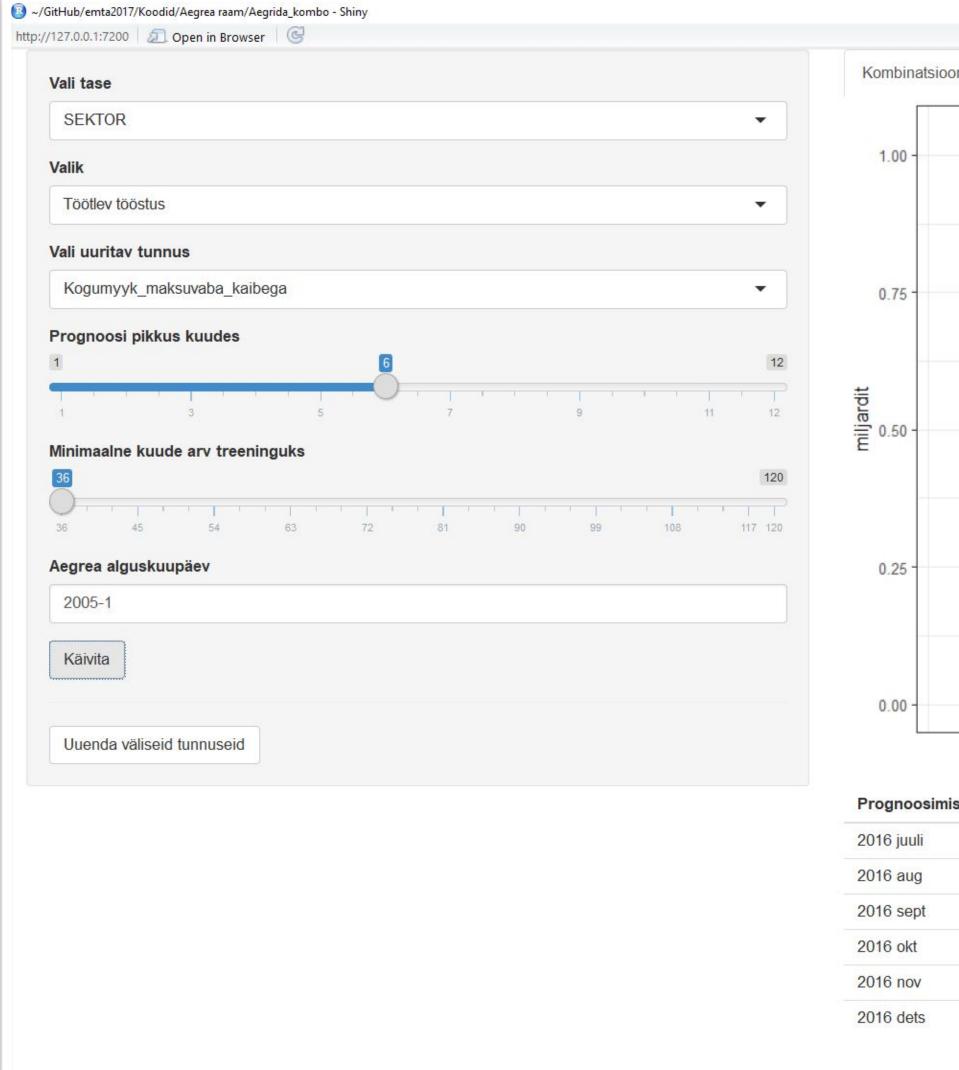

# real-time forecasting

| Prognoosimise_kuu | Kuu        |     |
|-------------------|------------|-----|
| 2016 juuli        | 2017 jaan  | 83  |
| 2016 aug          | 2017 veebr | 91  |
| 2016 sept         | 2017 märts | 98  |
| 2016 okt          | 2017 apr   | 96  |
| 2016 nov          | 2017 mai   | 100 |
| 2016 dets         | 2017 juuni | 97  |
|                   |            |     |

## **Diversify deliverables that count for** research and outreach

| Prognoosimise_kuu | Kuu        |     |
|-------------------|------------|-----|
| 2016 juuli        | 2017 jaan  | 83  |
| 2016 aug          | 2017 veebr | 91  |
| 2016 sept         | 2017 märts | 98  |
| 2016 okt          | 2017 apr   | 96  |
| 2016 nov          | 2017 mai   | 100 |
| 2016 dets         | 2017 juuni | 97  |
|                   |            |     |