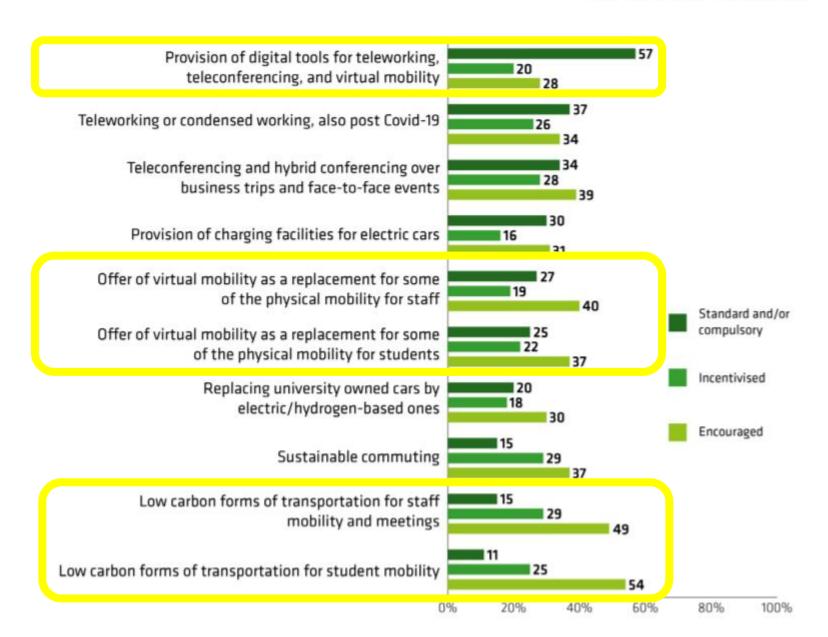

#### Mobility

EUA survey on greening (2021). Q6: Which of the following activities and measures take place at your institution? Please select all that apply in the following categories. (Mobility)