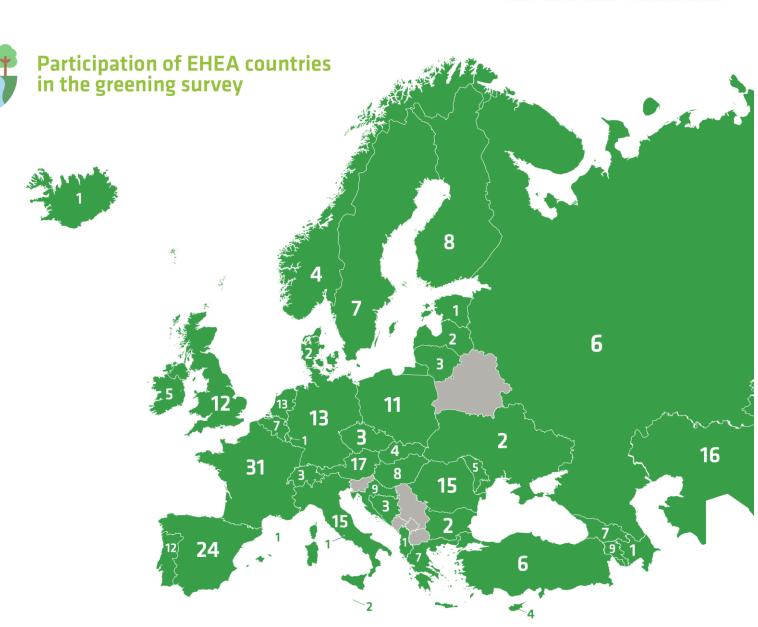

372 EHEA participants, 305 with activities in place

EUA survey on greening (2021). .
Available online:
<a href="https://eua.eu/downloads/publications/greening%20report.pdf">https://eua.eu/downloads/publications/greening%20report.pdf</a>