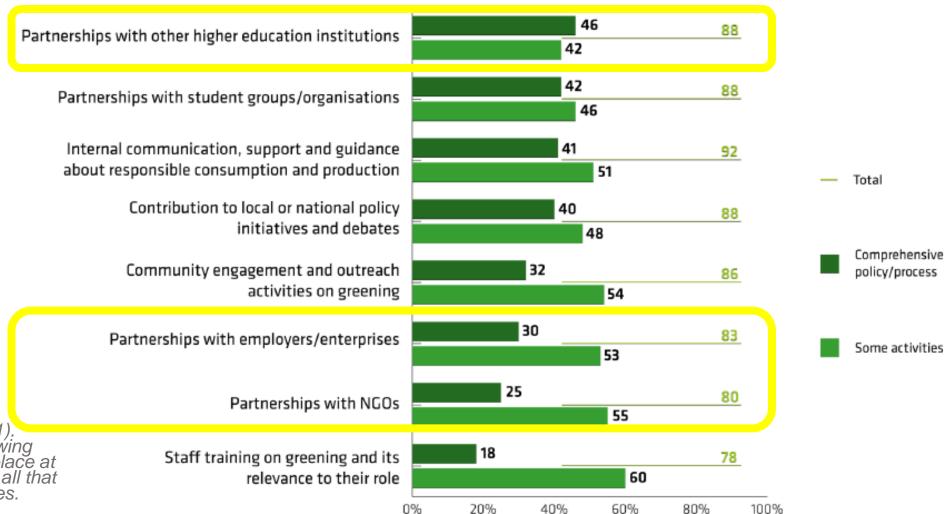

#### **Diverse examples**

- Considered in curriculum reform (61% SDGs, 21% greening)
- Reducing the environmental footprint of laboratory research (24% comprehensive policies, 54% some activities)
- Partnerships with other HEI (46% comprehensive policies, 42% some activities)
- Recycling and waste management (68% comprehensive policy)

EUA survey on greening (2021). QU6: Which of the following activities and measures take place at your institution?

EUA survey on greening (2021). N=305. Q6: Which of the following activities and measures take place at your institution? Please select all that apply in the following categories.