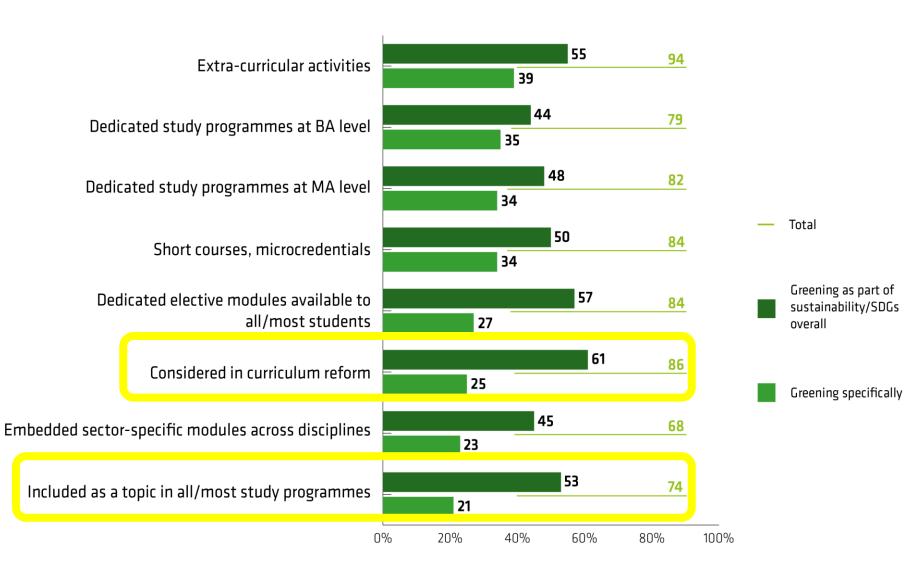

#### **Diverse examples**

- Considered in curriculum reform (61% SDGs, 21% greening)
- Reducing the environmental footprint of laboratory research (24% comprehensive policies, 54% some activities)
- Partnerships with other HEI (46% comprehensive policies, 42% some activities)
- Recycling and waste management (68% comprehensive policy)

## Spotlight: 1 & T

EUA survey on greening (2021). Q6: Which of the following activities and measures take place at your institution? Please select all that apply in the following categories.(Learning and teaching)