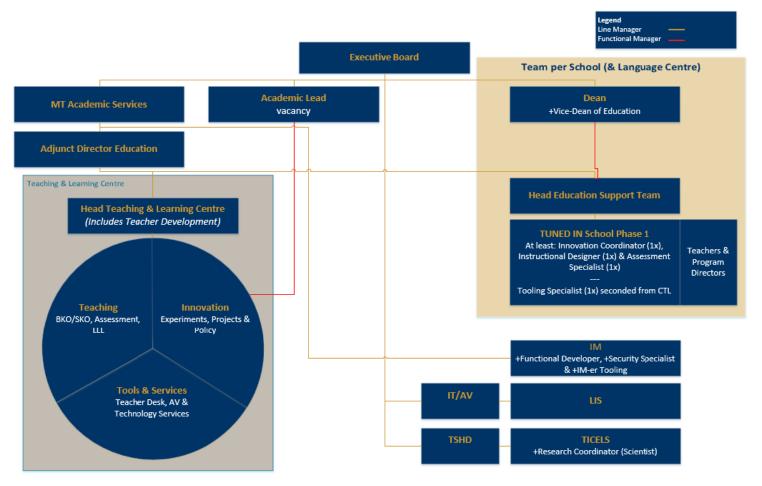

ontext | Tilburg University

- research university
- Humanities, Social sciences, Digital Sciences
- 20.000 students
- 1.300 academic staff
- 1.000 support staff
- ~20 innovation staff





# Challenge





### Long-term goal





#### Solution

# TUNED IN



### Team





#### Let's take it back to

# September 2023



#### Activity 1 | Promotional video





Associate Professor of itutional Law | Academic Lead

ert-Jan Leenknegt

View full profile

**TUNED IN** 

University Network for Educational Development and Innovation. In the video below, I briefly explain the purpose and ambition of our new network.



#### Reactions





















Get a boost

Get

Privacy & Advertising

About Ac

Get the

Linked in Lin

## Activity 2 | Kick-off event





#### Activity 2 | Kick-off event





#### Activity 3 | MS Teams





#### Activity 4 | Edu innovation projects overview







#### Activity 5 | Communications plan





#### Activity 6 | Innovation agenda

- 1. GenAl
- 2. Flexible education
- 3. Skills and character education
- 4. Digital learning materials



### Activity 7 | Learning spaces grant





#### Activity 8 | Special interest groups





#### Future activities

- Internal "Who's who"
- Program directors conference (internal)
- Teaching conference (internal)



#### Other lessons learned

- Pay attention to stakeholder wishes
- Balance relationships and feasibility
- Deliver quickly



# Thank you